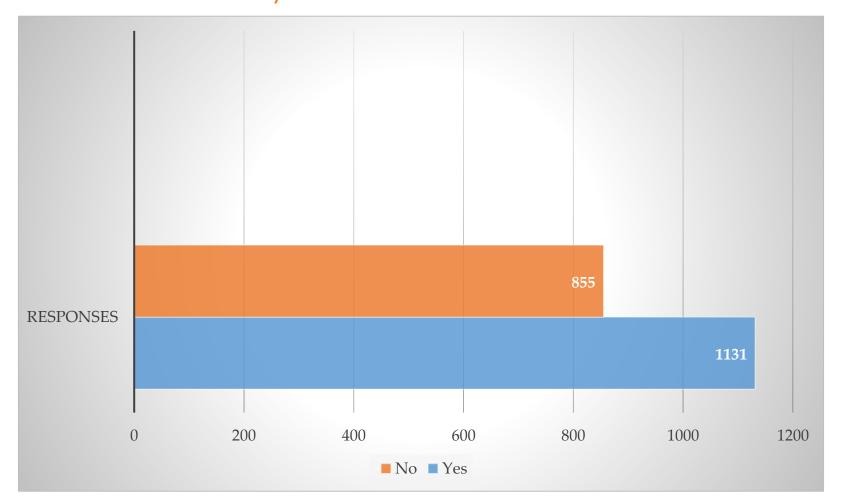

Are you aware of the Patient Participation (Group) at our practice

#### Responses