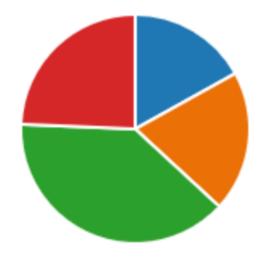

#### How often do you get to see your preferred GP?

| Always of filost always |  | Always or most always | 177 |
|-------------------------|--|-----------------------|-----|
|-------------------------|--|-----------------------|-----|

A lot of the time 202

Some of the time 394

Never or almost never
247