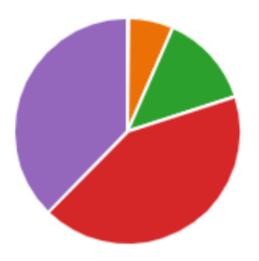

### Age

0-18

**19-34** 

35-44

**45-64** 

65+

2

68

143

451

401

| Question                                                                                                                                                                                                                   | No of responses | Rating                 |
|----------------------------------------------------------------------------------------------------------------------------------------------------------------------------------------------------------------------------|-----------------|------------------------|
| Do you find our reception staff helpful?                                                                                                                                                                                   | 1072            | 4.26 Average<br>Rating |
| How do you rate our practice accessibility through phone?                                                                                                                                                                  | 1064            | 3.70 Average<br>Rating |
| The surgery has introduced digital platforms like askmyGP to facilitate the appointment booking process. Do you find it useful (please ignore this question if you are not able to use askmyGP due to no internet access). | 912             | 3.54 Average<br>Rating |