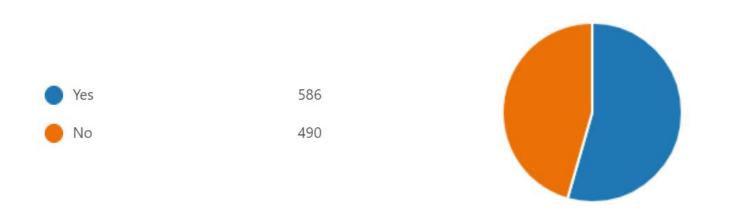

Are you aware that practice also provides weekend appointments i.e. Saturday and Sunday (GP, Nurse, Assistant Practitioners and Phlebotomy) from 09:00 am to 1:00pm.

## Have you ever used the Saturday or Sunday service?

| Question                                                                                             | No of responses | Rating                 |
|------------------------------------------------------------------------------------------------------|-----------------|------------------------|
| (If you have used our Saturday service) How do you rate our Saturday Clinics?                        | 326             | 4.33 Average<br>Rating |
| (If you have used our Sunday service) How would you rate our Sunday Clinics?                         | 224             | 4.29 Average<br>Rating |
| In few words, if you can let us know if you want to propose any changes to the weekend appointments? | 212             |                        |