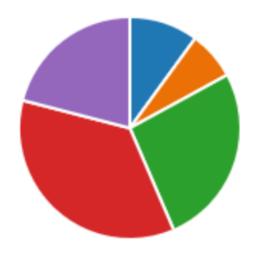

# When you need to see a GP or a clinician, how soon you are able to get an appointment?

|  | Same day | 103 |
|--|----------|-----|
|--|----------|-----|

| NI II        | 70  |
|--------------|-----|
| Next day     | 12  |
| , I vent day | , _ |

Within 3 days
271

Within a week 364

More than a week 215

| Question                                                                                                      | No of responses | Rating                 |
|---------------------------------------------------------------------------------------------------------------|-----------------|------------------------|
| How much were you satisfied with the choice of appointment offered when needed?                               | 1045            | 3.85 Average<br>Rating |
| How would you rate on experience of making an appointment or getting an answer to your query by the Practice? | 1064            | 3.72 Average<br>Rating |
| In your last Clinician appointment, were you happy with the time of call by the clinician?                    | 1041            | 4.15 Average<br>Rating |