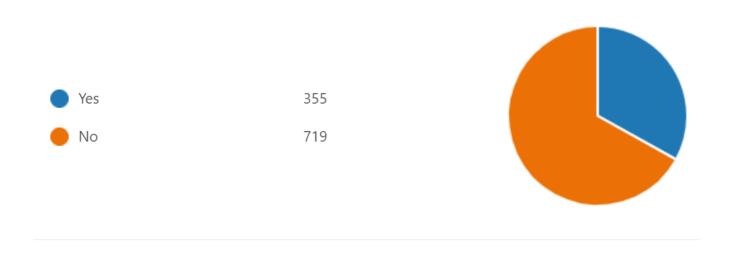

Are you aware that practice also provides weekend appointments i.e. Saturday and Sunday (GP, Nurse, Assistant Practitioners and Phlebotomy) from 09:00 am to 1:00pm.

## Have you ever used the Saturday or Sunday service?

| Question                                                                                             | No of responses | Rating                 |
|------------------------------------------------------------------------------------------------------|-----------------|------------------------|
| (If you have used our Saturday service) How do you rate our Saturday Clinics?                        | 326             | 4.33 Average<br>Rating |
| (If you have used our Sunday service) How would you rate our Sunday Clinics?                         | 224             | 4.29 Average<br>Rating |
| In few words, if you can let us know if you want to propose any changes to the weekend appointments? | 212             |                        |